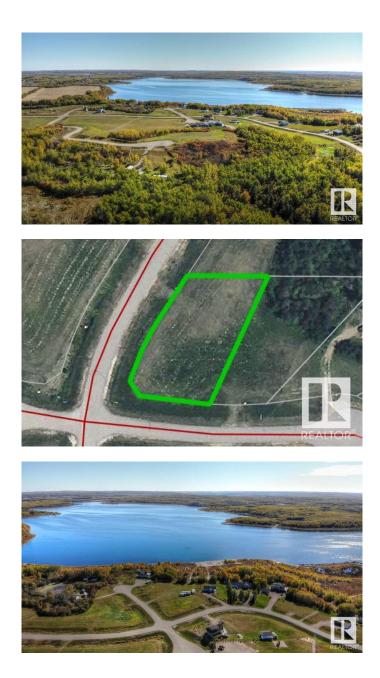

#### \$69,900

0 Bedroom, 0.00 Bathroom, Rural on 0.52 Acres

Sante Estates, Rural St. Paul County, AB

FULL FILL YOURSELF AT EXTRAVAGANT LAC SANTE! - Sante Estates is a pristine subdivision with beach access for all property owners, generously offering a special family getaway for all seasons. A variety of lots are available such as full and partially treed lots, many with scenic rolling hills ideal for a walk-out basement, and gorgeous lake front lots with sandy beaches. Endless activities are abundant, with 10 golf courses within a few minutes drive, and 80' deep, clear, spring-fed waters perfect for all water sports, scuba diving, and a possible marina in the future. With hard-surfaced roads and a short drive to all amenities, this impressive subdivision has been designed to enjoy all aspects of country living while still ensuring a steady growth of monetary value. Not for RV use, Restrictive Covenant registered on title. VENDOR FINANCING AVAILABLE.