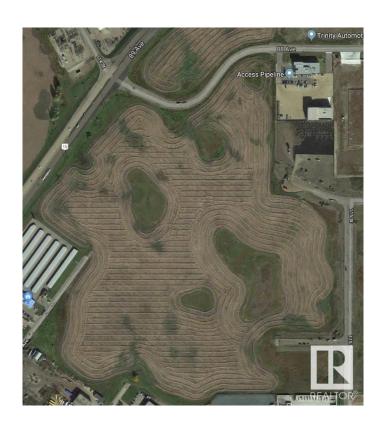

## \$5,708,700

0 Bedroom, 0.00 Bathroom, Land Commercial on 0.00 Acres

Light Industrial Park, Fort Saskatchewan, AB

RARE Opportunity in the Industrial Heartland of Fort Saskatchewan. 63.4 Acres of development land with GREAT highway frontage. Easy access to the Industrial Heartland and high traffic counts make this a prime location for light industrial development. Neighboring landowners include Access Pipeline, Yanda Canada, TAG Developments Real Storage. This unserviced land is being sold for \$100,000/acre where comparable serviced land in the area has sold for \$650,000/acres. This is an incredible opportunity!