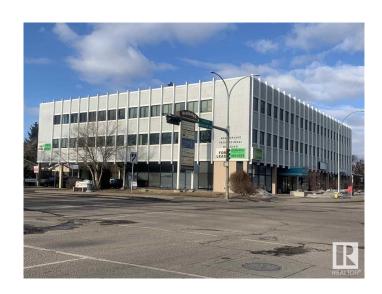

#### \$0

0 Bedroom, 0.00 Bathroom, Office on 0.00 Acres

Meadowlark Park (Edmonton), Edmonton, AB

Suites available include from 582 sf up to 4,928 sf. Medical and professional building. Parking ratio is 2:1,200 sf. Easily accessible location. Located on the corner of Meadowlark road (159 Street) and 87 Avenue. Bus stop directly out from of building. Signage opportunities available. Flexible size opportunities with the ability to accommodate a wide variety of medical and professional users. Located along the future Valley Line West LRT route with a 3 minute walk to closest stop.