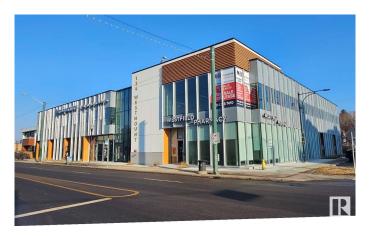

# \$737,500 - 12318 109a Avenue, Edmonton

MLS® #E4249732

### \$737,500

0 Bedroom, 0.00 Bathroom, Retail on 0.00 Acres

Westmount, Edmonton, AB

Ideal for professional, medical and retail uses
Transit-oriented property located minutes from downtown - Corner site with prime frontage on 124 Street with exposure to -14,800 vehicles per day (City of Edmonton -2018) - Main floor units ranging from 1,475 to 3,133 sq.ft.±; 2nd Floor units ranging from 1,776 sq.ft.± - Modern construction and building amenities - Access to on-site surface parking, on-street parking and underground heated parkade

Built in 2021