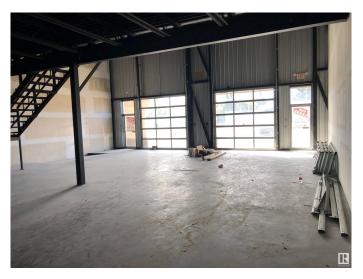

#### \$0

0 Bedroom, 0.00 Bathroom, Retail on 0.00 Acres

Camrose, Camrose, AB

Welcome to Mirror Lake Plaza- exposure highway retail fronting the main highway (Hwy 13) available for lease in the heart of Camrose. With a mix of main floor and mezzanine space this building works for a variety of uses. Shell space ready for your development. Large sunshine grade doors face the main highway or we can look at options with a more typical retail storefront. The options are endless!