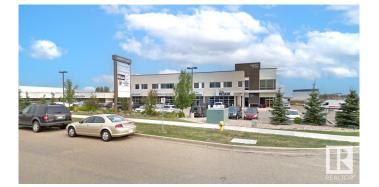

### \$0

0 Bedroom, 0.00 Bathroom, Retail on 0.00 Acres

Broadview Park, Sherwood Park, AB

2,400-2,850 sq.ft retail/office space located on Broadway Boulevard in Sherwood Park. Other professional tenants include: Core Wellness and Chiropractic, Drift Float Studio & Massage, Celtic Management, Park Veterinary, and Investors Group. Located near Windsor Plywood, Align Orthodontics, and the Bethel Transit Terminal