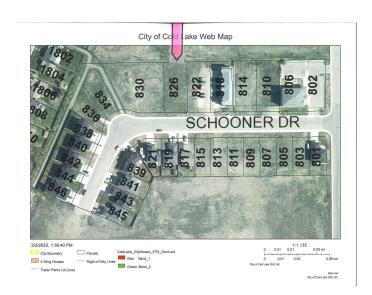

# \$165,000 - 826 Schooner Drive, Cold Lake

MLS® #E4326902

# **Community Information**

Address

826 Schooner Drive

Area

Cold Lake

Subdivision

Cold Lake North

City