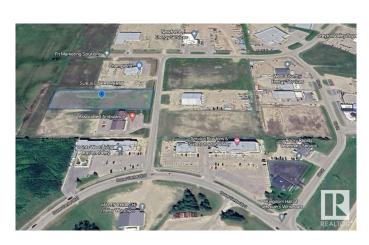

#### \$444,600

0 Bedroom, 0.00 Bathroom, Land Commercial on 0.00 Acres

Drayton Valley, Drayton Valley, AB

2.28 acre lot for sale in new commercial/industrial subdivision in Drayton Valley. WC Industrial Park is located directly West of desirable Apex Common on Hwy 22. Zoned C2 - General Commercial. Includes paving, street lighting and all municipal service to the property. \$195,000/ acre

# **Community Information**

| Address     | 5612 58 Street |
|-------------|----------------|
| Area        | Drayton Valley |
| Subdivision | Drayton Valley |
| City        | Drayton Valley |
| County      | ALBERTA        |
| Province    | AB             |
| Postal Code | T7A 1R6        |