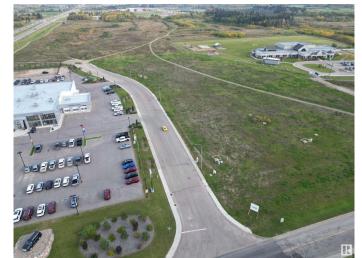

## \$750,000

0 Bedroom, 0.00 Bathroom, Land Commercial on 0.00 Acres

Cold Lake South, Cold Lake, AB

Great 1.73 Acre of land with great visibility from the highway and adjacent to the new car dealer and across the street from Staples and Tim Hortons! Property is serviced and shovel ready.