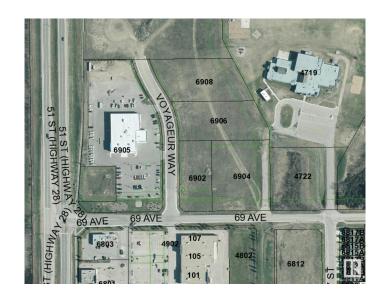

## \$750,000 - 6906 Voyageur Way, Cold Lake

MLS® #E4329215

## \$750,000

0 Bedroom, 0.00 Bathroom, Land Commercial on 0.00 Acres

Cold Lake South, Cold Lake, AB

Great 1.73 Acre of land with great visibility from the highway and adjacent to the new car dealer and across the street from Staples and Tim Hortons! Property is serviced and shovel ready.

## **Community Information**

Address 6906 Voyageur Way

Area Cold Lake

Subdivision Cold Lake South

City Cold Lake
County ALBERTA

Province AB

Postal Code T9M 1P1

Date Listed February 27th, 2023