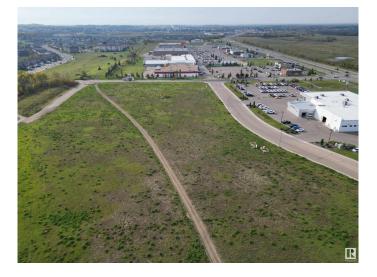

## \$750,000

0 Bedroom, 0.00 Bathroom, Land Commercial on 0.00 Acres

Cold Lake South, Cold Lake, AB

Great 1.73 Acre of land with great visibility from the highway and adjacent to the new car dealer and across the street from Staples and Tim Hortons! Property is serviced and shovel ready.