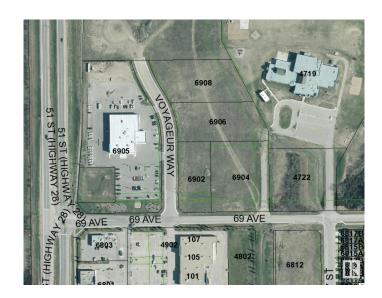

## \$750,000 - 6908 Voyageur Way, Cold Lake

MLS® #E4329217

## \$750,000

0 Bedroom, 0.00 Bathroom, Land Commercial on 0.00 Acres

Cold Lake South, Cold Lake, AB

Great 1.82 Acre of land with great visibility from the highway and adjacent to the new car dealer and across the street from Staples and Tim Hortons! Property is serviced and shovel ready.

## **Essential Information**

MLS® # E4329217 Price \$750,000

Bathrooms 0.00 Acres 0.00

Type Land Commercial

Status Active

Address 6908 Voyageur Way

Area Cold Lake

Subdivision Cold Lake South