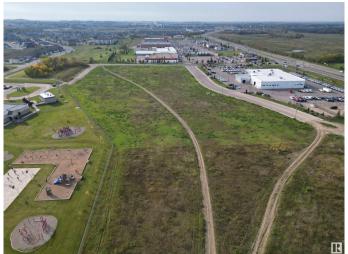

## \$750,000

0 Bedroom, 0.00 Bathroom, Land Commercial on 0.00 Acres

Cold Lake South, Cold Lake, AB

Great 1.82 Acre of land with great visibility from the highway and adjacent to the new car dealer and across the street from Staples and Tim Hortons! Property is serviced and shovel ready.