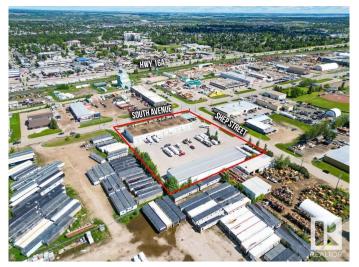

## \$5,250,000

0 Bedroom, 0.00 Bathroom, Industrial on 0.00 Acres

None, Spruce Grove, AB

Great INVESTMENT property! Opportunity for owner occupied user. Located just blocks off of Highway 16A in Spruce Grove's Shep Industrial Park. This 3+/- acre property has two buildings with both office and shop space leased as well as gas station lease in place. The north building (219 ft x 80 ft plus 4500 +/-SF of additional 2nd floor space) has office/retail space on main and second floors with several bays of shop space at rear of the building. Shop space has a total of 10 overhead doors and a man door to access each unit as well. The south building (219 ft x 50 ft) has 11 overhead doors and a man door at front and rear of each bay. Lots of room for additional parking between the buildings. Overhead doors are 14 feet high. Tenants include retail, professional, personal services and industrial use. Zoned M1 - General Industrial.