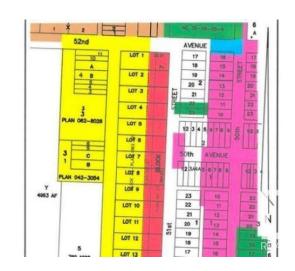

### \$48,800

0 Bedroom, 0.00 Bathroom, Land Commercial on 0.00 Acres

Clyde, Clyde, AB

READY FOR YOUR INDUSTRIAL / COMMERCIAL building to be constructed. Industrial park with 0.5 acre lots in the Village of Clyde, only 50 minutes drive north of Edmonton, 35 minutes from St. Albert. Keep your operating expenses low by being in this dynamic little community instead of Edmonton. Newer Kindergarten to grade 9 school. GST is applicable and will be added. Lot size is approximately 86' X 254' (26.13m X 77.31m). Cleanliness covenant, water and sewer at backside, on trucking route - 52 ave, located

#### **Essential Information**

10 minutes from Westlock.

MLS® # E4359801

Price \$48,800

Bathrooms 0.00 Acres 0.00

Type Land Commercial

Status Active

## **Community Information**

Address 4720 53 Street

Area Clyde
Subdivision Clyde
City Clyde

County ALBERTA

Province AB

Postal Code T0G 0P0