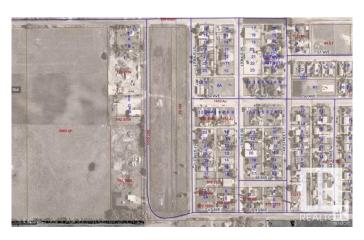

#### \$48,800

0 Bedroom, 0.00 Bathroom, Land Commercial on 0.00 Acres

Clyde, Clyde, AB

READY FOR YOUR INDUSTRIAL / COMMERCIAL building to be constructed. Industrial park with 0.5 acre lots in the Village of Clyde, only 50 minutes drive north of Edmonton, 35 minutes from St. Albert. Keep your operating expenses low by being in this dynamic little community instead of Edmonton. Newer Kindergarten to grade 9 school. GST is applicable and will be added. Lot size is approximately 86' X 254' (26.13m X 77.31m). Cleanliness covenant, water and sewer at backside, on trucking route - 52 ave, located 10 minutes from Westlock.

## **Community Information**

Address 4708 53 Street

Area Clyde
Subdivision Clyde
City Clyde

County ALBERTA

Province AB

Postal Code T0G 0P0