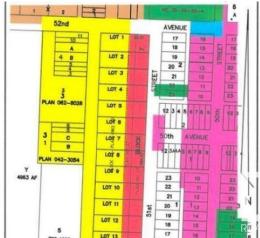

#### \$48,800

0 Bedroom, 0.00 Bathroom, Land Commercial on 0.00 Acres

Clyde, Clyde, AB

READY FOR YOUR INDUSTRIAL / COMMERCIAL building to be constructed. Industrial park with 0.5 acre lots in the Village of Clyde, only 50 minutes drive north of Edmonton, 35 minutes from St. Albert. Keep your operating expenses low by being in this dynamic little community instead of Edmonton. Newer Kindergarten to grade 9 school. GST is applicable and will be added. Lot size is approximately 86' X 254' (26.13m X 77.31m). Cleanliness covenant, water and sewer at backside, on trucking route - 52 ave, located 10 minutes from Westlock.

## **Community Information**

Address 4708 53 Street

Area Clyde
Subdivision Clyde
City Clyde

County ALBERTA

Province AB

Postal Code T0G 0P0