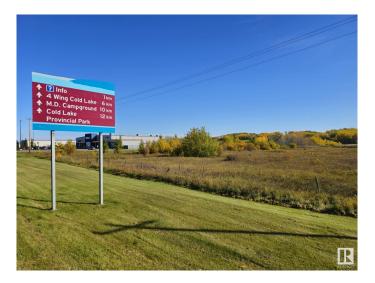

## \$1,800,000

0 Bedroom, 0.00 Bathroom, Land Commercial on 0.00 Acres

None, Cold Lake, AB

Red Fox Development Lands - 160 Acre development site with direct exposure to highway 28 within the city limits of Cold Lake AB. Current zoning is Urban Reserve - potential to rezone to C2 - Arterial Commercial for the 50 acre site parallel and adjacent to the highway. Property access is off 34 Ave parallel to the entrance of RONA as well as a FORD Dealership, Ramada, Fountain Tire, McDonalds, Kia Dealership, Boston Pizza & Walmart - to name a few. Amazing opportunity for prime land!