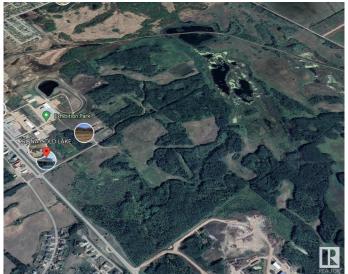

## \$1,800,000

0 Bedroom, 0.00 Bathroom, Land Commercial on 0.00 Acres

None, Cold Lake, AB

Red Fox Development Lands - 160 Acre development site with direct exposure to highway 28 within the city limits of Cold Lake AB. Current zoning is Urban Reserve - potential to rezone to C2 - Arterial Commercial for the 50 acre site parallel and adjacent to the highway. Property access is off 34 Ave parallel to the entrance of RONA as well as a FORD Dealership, Ramada, Fountain Tire, McDonalds, Kia Dealership, Boston Pizza & Walmart - to name a few. Amazing opportunity for prime land!