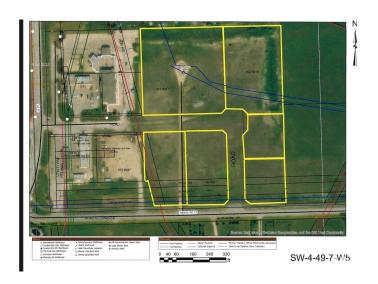

## \$199,900

0 Bedroom, 0.00 Bathroom, Land Commercial on 0.00 Acres

Drayton Valley, Drayton Valley, AB

Put your stamp on this commercial subdivision in one of Drayton Valleys best locations! Highly visible lots just off Hwy 22 and next to multiple National Franchises such as restaurants & Hotel chains. All 6 commercial lots located at the main entrance on the south end of Drayton Valley are included with this sale. Each lot is separately titled. Each lot varies in size, starting at .96 acres in size, up to 3.85 acres, a total of approx 11.69 acres! Town services are at the corner of a neighbouring lot which is also for sale.(MLS# E4385222). With this package, revenue of \$15,000.00 annually will be transferred to the buyer from lots 4708-20th ave & 4705-20th ave. All lots zoned Commercial - Business