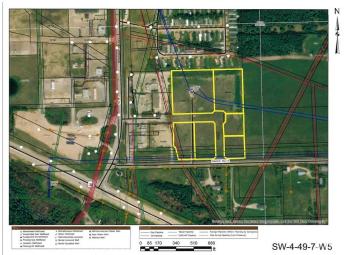

## \$199,900

0 Bedroom, 0.00 Bathroom, Land Commercial on 0.00 Acres

Drayton Valley, Drayton Valley, AB

Put your stamp on this commercial subdivision in one of Drayton Valleys best locations! Highly visible lots just off Hwy 22 and next to multiple National Franchises such as restaurants & Hotel chains. All 6 commercial lots located at the main entrance on the south end of Drayton Valley are included with this sale. Each lot is separately titled. Each lot varies in size, starting at .96 acres in size, up to 3.85 acres, a total of approx 11.69 acres! Town services are at the corner of a neighbouring lot which is also for sale.(MLS# E4385222). With this package, revenue of \$15,000.00 annually will be transferred to the buyer from lots 4708-20th ave & 4705-20th ave. All lots zoned Commercial - Business