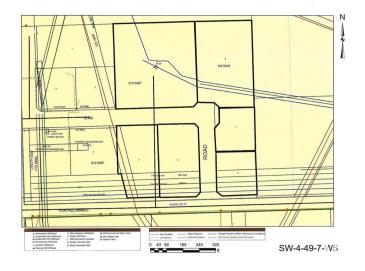

## \$199,900

0 Bedroom, 0.00 Bathroom, Land Commercial on 0.00 Acres

Drayton Valley, Drayton Valley, AB

Put your stamp on this commercial subdivision in one of Drayton Valleys best locations! Highly visible lots just off Hwy 22 and next to multiple National Franchises such as restaurants & Hotel chains. All 6 commercial lots located at the main entrance on the south end of Drayton Valley are included with this sale. Each lot is separately titled. Each lot varies in size, starting at .96 acres in size, up to 3.85 acres, a total of approx 11.69 acres! Town services are at the corner of a neighbouring lot which is also for sale.(MLS# E4385222). With this package, revenue of \$15,000.00 annually will be transferred to the buyer from lots 4708-20th ave & 4705-20th ave. All lots zoned Commercial - Business