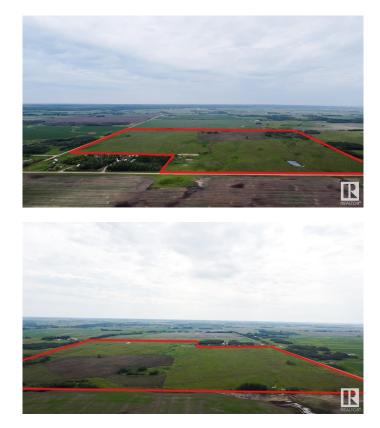

#### \$1,599,975

0 Bedroom, 0.00 Bathroom, Land Commercial on 0.00 Acres

None, Rural Lamont County, AB

147 acres APPROVED COUNTRY **RESIDENTIAL DEVELOPMENT! OPPORTUNITY** awaits for a developer to proceed with final subdivision & development & sell off up to 49 rural, small acreages! Just minutes outside of Alberta's Industrial Heartland area, the town of Lamont & Elk Island National Park, with exceptional access to Fort Saskatchewan, Fort McMurray & short commuting distance to Sherwood Park / Edmonton too, this will be a perfect rural acreage subdivision for people who want small acreages for new home builds, with room for horses, animals, RVs, large bonfires, big gardens & the peace & quiet of country life, all very close to town! This is an amazing opportunity for a developer to take advantage of all the hard work, time & investment already put in by the local farmers / landowners that had the Area Structure Plan, Re-Zoning, Traffic Impact Assessment, Biophysical Assessment, Geotechnical Evaluation & pre-planning and preliminary engineering completed already! Run the numbers and consider the INVESTMENT!