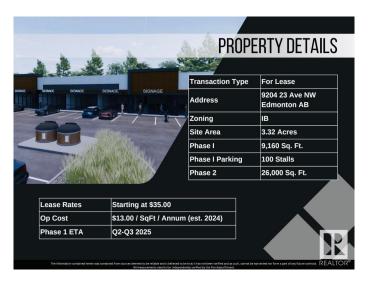

## \$0

0 Bedroom, 0.00 Bathroom, Retail on 0.00 Acres

Parsons Industrial, Edmonton, AB

Welcome to District 23, Anchored by the renowned Starbucks Coffee, Daycare & Pizza this dynamic plaza offers a prime location, ensuring high foot traffic and visibility for businesses. With Starbucks as the cornerstone, District 23 invites a diverse mix of tenants to join this retail haven, catering to various businesses. Currently Phase 1 – only 3 units remaining, ranging from 1135 SQFT plus offering ample space for your business. Embrace the opportunity to be part of this thriving retail landscape, where every storefront contributes to a vibrant tapestry of offerings. COMING Q1/2026

# **Community Information**

Address 9204 23 Avenue

Area Edmonton

Subdivision Parsons Industrial

City Edmonton
County ALBERTA

Province AB

Postal Code T6N 1H9

### **Additional Information**

Date Listed May 3rd, 2024

Days on Market 373

Zoning Zone 41

DATA IS DEEMED RELIABLE BUT IS NOT GUARANTEED ACCURATE BY THE REALTORS® ASSOCIATION OF EDMONTON. COPYRIGHT 2025 BY THE REALTORS® ASSOCIATION OF EDMONTON. ALL RIGHTS RESERVED.Trademarks are owned or controlled by the Canadian Real Estate Association (CREA) and identify real estate professionals who are members of CREA (REALTOR®, REALTORS®) and/or the quality of services they provide (MLS®, Multiple Listing Service®)