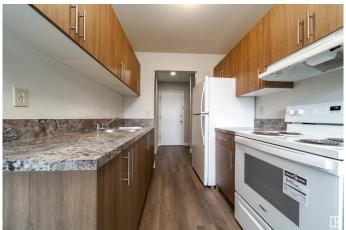

## \$1,295

2 Bedroom, 1.00 Bathroom, 866 sqft Rental on 0.00 Acres

Evansdale, Edmonton, AB

Bright and Cheery One and Two Bedroom
Apartments in Dickensfield. This Bright and
Cheery apartment comes with two appliances,
onsite laundry. Spacious living rooms with
balconies and nice size bedrooms. Fantastic
location! Walking Distance to Elementary and
Junior High Schools. Close to Northgate
Centre and Londonderry Mall. Immediate
Possession!! Heat and Water included with
Rent. The 1 beds are 701 SF and the 2 beds
are 866 SF

## **Amenities**

Parking No Garage, Stall

Interior

Appliances Refrigerator, Stove-Gas