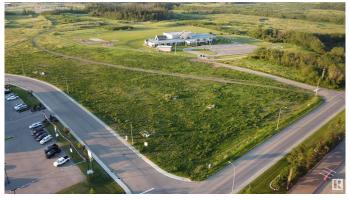

#### \$747,500

0 Bedroom, 0.00 Bathroom, Land Commercial on 0.00 Acres

Cold Lake South, Cold Lake, AB

1.15 prime corner lot in the retail centre of Cold Lake. Shadow anchored by Staples, Mark's Work Wearhouse, Canadian Tire and the Tri-City Mall this lot offers great visibility and substantial traffic flow. This lot has all the services at the lot line and is shovel ready for development.