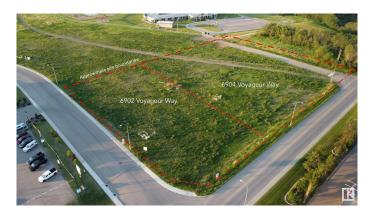

#### \$747,500

0 Bedroom, 0.00 Bathroom, Land Commercial on 0.00 Acres

Cold Lake South, Cold Lake, AB

1.15 prime corner lot in the retail centre of Cold Lake. Shadow anchored by Staples, Mark's Work Wearhouse, Canadian Tire and the Tri-City Mall this lot offers great visibility and substantial traffic flow. This lot has all the services at the lot line and is shovel ready for development.