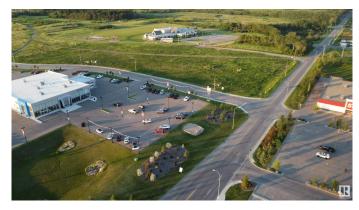

#### \$747,500

0 Bedroom, 0.00 Bathroom, Land Commercial on 0.00 Acres

Cold Lake South, Cold Lake, AB

1.15 prime corner lot in the retail centre of Cold Lake. Shadow anchored by Staples, Mark's Work Wearhouse, Canadian Tire and the Tri-City Mall this lot offers great visibility and substantial traffic flow. This lot has all the services at the lot line and is shovel ready for development.