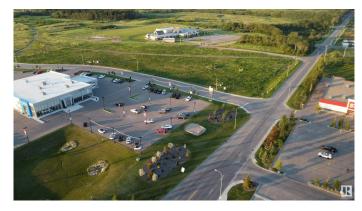

#### \$1,345,500

0 Bedroom, 0.00 Bathroom, Land Commercial on 0.00 Acres

Cold Lake South, Cold Lake, AB

2.07 acre lot in the retail centre of Cold Lake. Shadow anchored by Staples, Mark's Work Wearhouse, Canadian Tire and the Tri-City Mall this lot offers great visibility and substantial traffic flow. This lot has all the services at the lot line and is shovel ready for development.