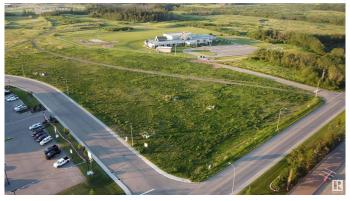

#### \$1,345,500

0 Bedroom, 0.00 Bathroom, Land Commercial on 0.00 Acres

Cold Lake South, Cold Lake, AB

2.07 acre lot in the retail centre of Cold Lake. Shadow anchored by Staples, Mark's Work Wearhouse, Canadian Tire and the Tri-City Mall this lot offers great visibility and substantial traffic flow. This lot has all the services at the lot line and is shovel ready for development.