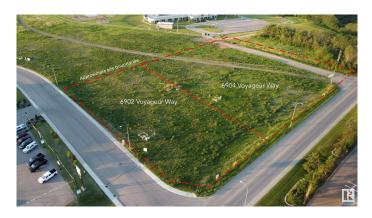

#### \$1,345,500

0 Bedroom, 0.00 Bathroom, Land Commercial on 0.00 Acres

Cold Lake South, Cold Lake, AB

2.07 acre lot in the retail centre of Cold Lake. Shadow anchored by Staples, Mark's Work Wearhouse, Canadian Tire and the Tri-City Mall this lot offers great visibility and substantial traffic flow. This lot has all the services at the lot line and is shovel ready for development.

## **Community Information**

| Address     | 6904 Voyageur Way |
|-------------|-------------------|
| Area        | Cold Lake         |
| Subdivision | Cold Lake South   |
| City        | Cold Lake         |
| County      | ALBERTA           |
| Province    | AB                |
| Postal Code | T9M 1P1           |