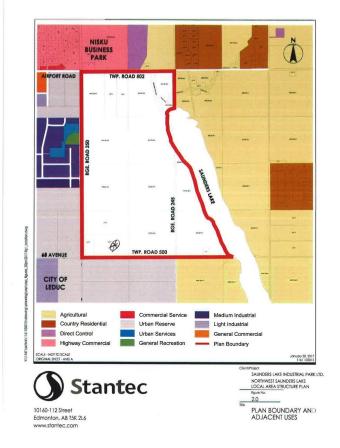

## \$3,890,000

0 Bedroom, 0.00 Bathroom, Rural on 59.80 Acres

None, Rural Leduc County, AB

APP 59.8 ACRES(MORE OR LESS).LOCATED ON 65 AVE BETWEEN RR 245 AND 250.PARCEL IS LOCATED IN LEDUC COUNTY AND HAS A GREAT POTENTIAL IN SAUNDERS LAKE AREA STRUCTURE PLAN.FUTURE PROPOSED ZONING IS MEDIUM INDUSTRIAL.

## **Additional Information**

Date Listed June 19th, 2024

Days on Market 300

Zoning Zone 80

DATA IS DEEMED RELIABLE BUT IS NOT GUARANTEED ACCURATE BY THE REALTORS® ASSOCIATION OF EDMONTON. COPYRIGHT 2025 BY THE REALTORS® ASSOCIATION OF EDMONTON. ALL RIGHTS RESERVED. Trademarks are owned or controlled by the Canadian Real Estate Association (CREA) and identify real estate professionals who are members of CREA (REALTOR®, REALTORS®) and identify real area of the professionals who are members of CREA (REALTOR®, REALTORS®) area of the professionals who are members of CREA (REALTOR®).