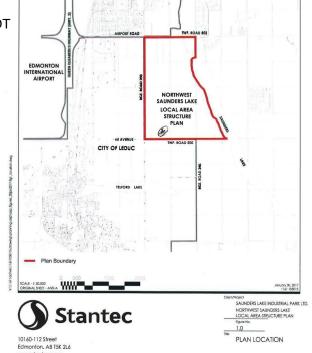

## \$3,890,000

0 Bedroom, 0.00 Bathroom, Rural on 59.80 Acres

None, Rural Leduc County, AB

APP 59.8 ACRES(MORE OR LESS).LOCATED ON 65 AVE BETWEEN RR 245 AND 250.PARCEL IS LOCATED IN LEDUC COUNTY AND HAS A GREAT POTENTIAL IN SAUNDERS LAKE AREA STRUCTURE PLAN.FUTURE PROPOSED ZONING IS MEDIUM INDUSTRIAL.

# **Community Information**

Address

65 Ave Rr 245&250

Area

**Rural Leduc County** 

Subdivision

None

City

Rural Leduc County

County

**ALBERTA** 

Province

AB

Postal Code

T9E 4C4