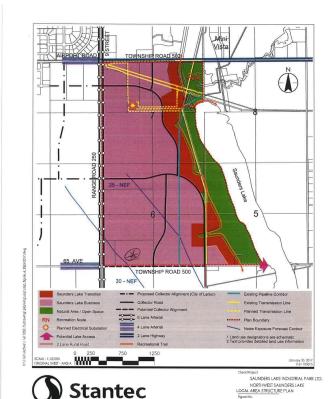

## \$3,890,000

0 Bedroom, 0.00 Bathroom, Rural on 59.80 Acres

None, Rural Leduc County, AB

APP 59.8 ACRES(MORE OR LESS).LOCATED ON 65 AVE BETWEEN RR 245 AND 250.PARCEL IS LOCATED IN LEDUC COUNTY AND HAS A GREAT POTENTIAL IN SAUNDERS LAKE AREA STRUCTURE PLAN.FUTURE PROPOSED ZONING IS MEDIUM INDUSTRIAL.

## **Additional Information**

Date Listed June 19th, 2024

Days on Market 300

Zoning Zone 80

DATA IS DEEMED RELIABLE BUT IS NOT GUARANTEED ACCURATE BY THE REALTORS® ASSOCIATION OF EDMONTON. COPYRIGHT 2025 BY THE REALTORS® ASSOCIATION OF EDMONTON. ALL RIGHTS RESERVED. Trademarks are owned or controlled by the Canadian Real Estate Association (CREA) and identify real estate professionals who are members of CREA (REALTOR®, REALTORS®) and identify real area of the professionals who are members of CREA (REALTOR®, REALTORS®) area of the professionals who are members of CREA (REALTOR®).