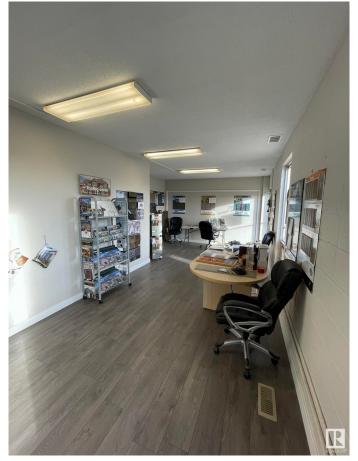

### \$0

0 Bedroom, 0.00 Bathroom, Industrial on 0.00 Acres

Shep Industrial Park (Spruce Grove), Spruce Grove, AB

Discover a prime industrial opportunity in Spruce Grove with these versatile office/warehouse bays totaling approximately 2,400 sq.ft. for lease. Featuring 12' x 14' grade level overhead doors, 18' ceilings, and bonus storage mezzanine space, this property is ideal for a range of industrial uses under General Industrial Zoning. Conveniently located just off Parkland Highway and within 10 minutes of Anthony Henday Freeway, it offers exceptional accessibility and connectivity. Whether for manufacturing, distribution, or storage needs, seize the chance to elevate your business operations in this strategically positioned space.