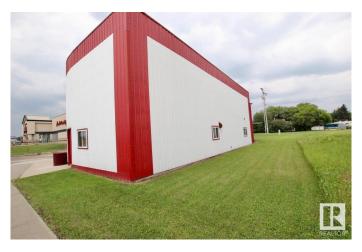

# \$198,700 - 5615 Railway Avenue, Boyle

MLS® #E4394948

### \$198,700

0 Bedroom, 0.00 Bathroom, Land Commercial on 0.00 Acres

Boyle, Boyle, AB

PRIME COMMERCIAL BUILDING IN BOYLE VISIBLE FROM HWY 63 HALF WAY BETWEEN EDMONTON AND FORT MCMURRAY! This property is a very well cared for property and building! The building features almost a 2000 sqft foot print with a reception area, office, front showroom space, half bath, and a massive shop/storage area with 10ft bay door ideal for service truck or warehouse vehicles and equipment! This building is suitable for a wide range of business including but not limited to a trades business, transfer station, retail warehouse or even your own craft brewery! This property has the perfect flexibility to just move on in or renovate to suit your own unique needs! The property is conveniently located across the street from the Co-op Grocery Store in Boyle! There is loads of parking along the street as well as space out back to park trucks/trailers if needed! This property is FULLY SERVICED with MUNICIPAL SERVICES! Don't miss out on this unique opportunity!