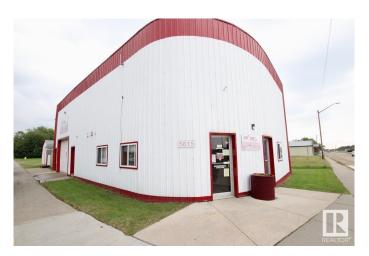

# \$198,700 - 5615 Railway Avenue, Boyle

MLS® #E4394948

### \$198,700

0 Bedroom, 0.00 Bathroom, Land Commercial on 0.00 Acres

Boyle, Boyle, AB

PRIME COMMERCIAL BUILDING IN BOYLE VISIBLE FROM HWY 63 HALF WAY BETWEEN EDMONTON AND FORT MCMURRAY! This property is a very well cared for property and building! The building features almost a 2000 sqft foot print with a reception area, office, front showroom space, half bath, and a massive shop/storage area with 10ft bay door ideal for service truck or warehouse vehicles and equipment! This building is suitable for a wide range of business including but not limited to a trades business, transfer station, retail warehouse or even your own craft brewery! This property has the perfect flexibility to just move on in or renovate to suit your own unique needs! The property is conveniently located across the street from the Co-op Grocery Store in Boyle! There is loads of parking along the street as well as space out back to park trucks/trailers if needed! This property is FULLY SERVICED with MUNICIPAL SERVICES! Don't miss out on this unique opportunity!