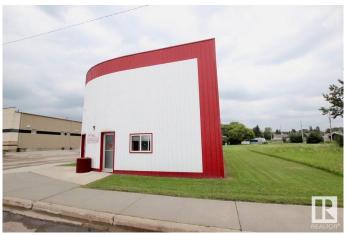

# \$198,700 - 5615 Railway Avenue, Boyle

MLS® #E4394948

### \$198,700

0 Bedroom, 0.00 Bathroom, Land Commercial on 0.00 Acres

Boyle, Boyle, AB

PRIME COMMERCIAL BUILDING IN BOYLE VISIBLE FROM HWY 63 HALF WAY BETWEEN EDMONTON AND FORT MCMURRAY! This property is a very well cared for property and building! The building features almost a 2000 sqft foot print with a reception area, office, front showroom space, half bath, and a massive shop/storage area with 10ft bay door ideal for service truck or warehouse vehicles and equipment! This building is suitable for a wide range of business including but not limited to a trades business, transfer station, retail warehouse or even your own craft brewery! This property has the perfect flexibility to just move on in or renovate to suit your own unique needs! The property is conveniently located across the street from the Co-op Grocery Store in Boyle! There is loads of parking along the street as well as space out back to park trucks/trailers if needed! This property is FULLY SERVICED with MUNICIPAL SERVICES! Don't miss out on this unique opportunity!