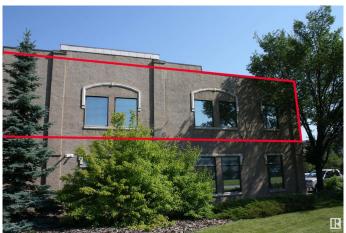

### \$0

0 Bedroom, 0.00 Bathroom, Office on 0.00 Acres

Roper Industrial, Edmonton, AB

Sublease. Tenant has existing lease until December 30, 2033. Beautifully appointed second floor office space. 1650 rentable area at \$2800/mo gross lease includes utilities. Subtenant responsible for telephone, cable/internet, tenant's insurance, business license and taxes, tenant improvements, janitorial. Two parking stalls included. Potential to also lease 750 sq ft of shop/warehouse with grade door at extra cost.