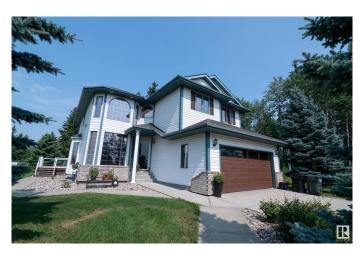

## \$1,074,744

5 Bedroom, 3.50 Bathroom, 2,886 sqft Rural on 8.25 Acres

None, Rural Strathcona County, AB

Live and work from home on 8.25 acres in nature and seclusion,12 minutes east of Sh. Park with municipal water. This huge and meticulously cared for bright & sunny 2 storey offers 3800+ sq ft of living space, 5 bedrooms, 4 baths, deluxe kitchen and fully finished basement with IN-LAW SUITE. A 60' x 40' heated & plumbed SHOP/BARN, with 5 box stalls, feed room, tack room, workshop and RV storage. The ultimate set up for horses or a home based shop business. Complete with the ultimate dog run, chicken coop, garden beds, wood shed and your own crop of hay. Start the day gathering chicken eggs, splashing in the pool, sunbathing

#### **Amenities**

Features Air Conditioner, Dog Run-Fenced In, Fire Pit, No Smoking Home,

Pool-Outdoor, R.V. Storage, Workshop