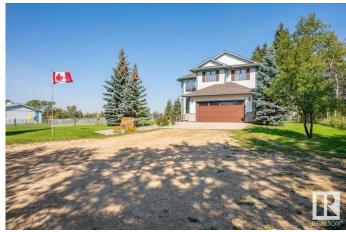

## \$1,074,744

5 Bedroom, 3.50 Bathroom, 2,886 sqft Rural on 8.25 Acres

None, Rural Strathcona County, AB

Live and work from home on 8.25 acres in nature and seclusion,12 minutes east of Sh. Park with municipal water. This huge and meticulously cared for bright & sunny 2 storey offers 3800+ sq ft of living space, 5 bedrooms, 4 baths, deluxe kitchen and fully finished basement with IN-LAW SUITE. A 60' x 40' heated & plumbed SHOP/BARN, with 5 box stalls, feed room, tack room, workshop and RV storage. The ultimate set up for horses or a home based shop business. Complete with the ultimate dog run, chicken coop, garden beds, wood shed and your own crop of hay. Start the day gathering chicken eggs, splashing in the pool, sunbathing