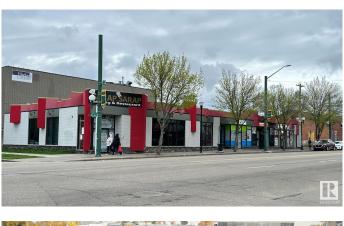

#### \$1,800,000

0 Bedroom, 0.00 Bathroom, Retail on 0.00 Acres

Central Mcdougall, Edmonton, AB

2 Blocks From ROGERS PLACE Arena! Enjoy the peace of mind of a fully leased property with a stable income stream. Well-established tenants ensure consistent rental income. The building's convenient access to Edmonton's Core, Kingsway Garden Mall, Royal Alex Hospital, Grant McEwan University, and NAIT guarantees high foot traffic and excellent visibility for your tenants. This translates to long-term success for your investment. For the real Long term, see the aerial photos, where a taller building would have an amazing cityscape view\*