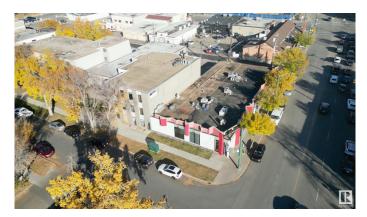

#### \$1,800,000

0 Bedroom, 0.00 Bathroom, Retail on 0.00 Acres

Central Mcdougall, Edmonton, AB

2 Blocks From ROGERS PLACE Arena! Enjoy the peace of mind of a fully leased property with a stable income stream. Well-established tenants ensure consistent rental income. The building's convenient access to Edmonton's Core, Kingsway Garden Mall, Royal Alex Hospital, Grant McEwan University, and NAIT guarantees high foot traffic and excellent visibility for your tenants. This translates to long-term success for your investment. For the real Long term, see the aerial photos, where a taller building would have an amazing cityscape view\*