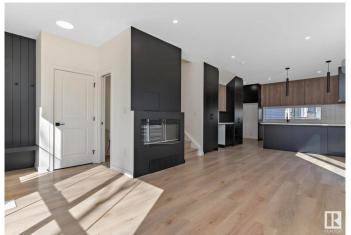

### \$2,699,000

3 Bedroom, 3.50 Bathroom, 4,265 sqft Single Family on 0.00 Acres

Bonnie Doon, Edmonton, AB

Discover exceptional investment opportunity with this beautifully designed 4-plex with legal basement suites by House of Modernity. This property has a projected rental income of \$187,000 annually. Ideally situated in a prime location, this property features four legal suites, each with 9 ft ceilings, a sophisticated 2-bedroom, 2-bathroom ensuite layout perfect for working professionals. The design accommodates individual needs while providing a separate entrance for the legal basement suite, enhancing privacy and rental flexibility. The large basement includes a bedroom and a cozy living area, ideal for additional sleeping arrangements, all highlighted by vaulted ceilings, high-end finishes, and a designer lighting package.

#### Interior

Interior Features ensuite bathroom

Appliances Dryer-Two, Refrigerators-Two, Washers-Two, Microwave Hood Fan-Two

Heating Forced Air-1, Natural Gas

Stories 2
Has Suite Yes
Has Basement Yes

Basement Full, Finished