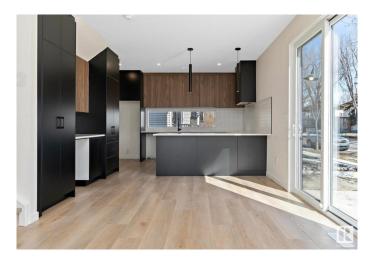

### \$2,699,000

3 Bedroom, 3.50 Bathroom, 4,265 sqft Single Family on 0.00 Acres

Bonnie Doon, Edmonton, AB

Discover exceptional investment opportunity with this beautifully designed 4-plex with legal basement suites by House of Modernity. This property has a projected rental income of \$187,000 annually. Ideally situated in a prime location, this property features four legal suites, each with 9 ft ceilings, a sophisticated 2-bedroom, 2-bathroom ensuite layout perfect for working professionals. The design accommodates individual needs while providing a separate entrance for the legal basement suite, enhancing privacy and rental flexibility. The large basement includes a bedroom and a cozy living area, ideal for additional sleeping arrangements, all highlighted by vaulted ceilings, high-end finishes, and a designer lighting package.

#### Interior

Interior Features ensuite bathroom

Appliances Dryer-Two, Refrigerators-Two, Washers-Two, Microwave Hood Fan-Two

Heating Forced Air-1, Natural Gas

Stories 2
Has Suite Yes
Has Basement Yes

Basement Full, Finished