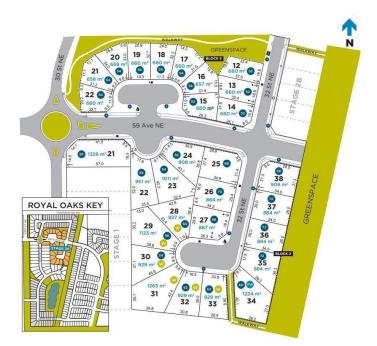

#### \$325,000

0 Bedroom, 0.00 Bathroom, Rural on 0.17 Acres

Royal Oaks\_LEDU, Rural Leduc County, AB

Royal Oaks, a new large lot subdivision with significant development already in place, conveniently located close to South Edmonton Common, Amazon, Airport, Leduc and Beaumont. Build your new dream home on a large pie lot, in walkable neighbourhood with parks, walking trails and green spaces. Lot 32(Frontage)x103(Depth)x104(Rear) GST and landscape deposits may apply.