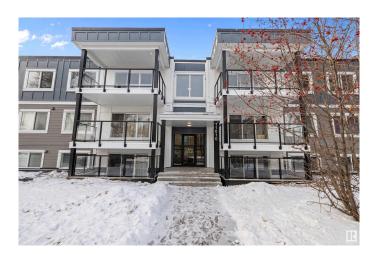

## \$134,900

2 Bedroom, 1.00 Bathroom, 739 sqft Condo / Townhouse on 0.00 Acres

Westmount, Edmonton, AB

This top-floor, east-facing 2-bedroom unit, located on 124th Street, offers a modern and stylish living space with a spacious covered balcony. The building has recently undergone extensive exterior renovations, including new windows, patio doors, and exterior common area doors, all complemented by beautiful and durable hardie siding. The balconies have been upgraded with sleek steel railings and glass, along with new roof structures. The foundation has been fully waterproofed, with a new weeping tile system ensuring long-term stability. This unit is a perfect option for first-time homebuyers or investors, featuring the added convenience of in-suite laundry and storage. Virtually staged.

# of Stories 3
Stories 3

Has Basement Yes

Basement None, No Basement

**Exterior** 

Exterior Wood, Hardie Board Siding

Exterior Features Public Transportation, Schools, Shopping Nearby

Roof Flat, SBS Roofing System
Construction Wood, Hardie Board Siding