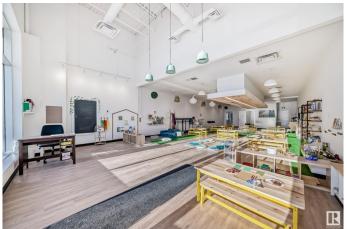

### \$1,075,000

0 Bedroom, 0.00 Bathroom, Business with Property on 0.00 Acres

Erin Ridge, St. Albert, AB

Brand New Turnkey Out of School Care along with Property Available in St Albert. Ideal location to step into the childcare industry. A brand new fully equipped out of school center, designed for children aged 5-12. A Unique program, promoting happiness, growth and well being stands out with Holistic Approach. High Potential, strategically located in a growing neighborhood with a capacity of 40 Children. The unit is located in a vibrant community with exceptional visibility and exposure on St. Albert Trail. Own the Business and Real Estate. An awesome opportunity for a motivated entrepreneur.