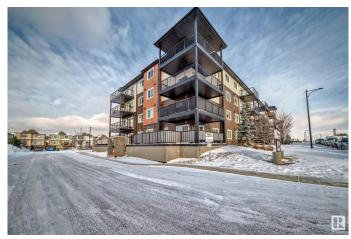

## \$238,000

2 Bedroom, 2.00 Bathroom, 1,021 sqft Condo / Townhouse on 0.00 Acres

Charlesworth, Edmonton, AB

Welcome to Elements at Willohaven! Built in 2018, this spacious main floor condo offers 2 bedrooms and 2 bathrooms, plus two parking spacesâ€"an underground heated spot and one surface parking space for added convenience. The master bedroom features a walk-through closet and a 4-piece ensuite. The kitchen boasts a bar-style countertop and includes four appliances. Additional storage is provided by a pantry, linen closet, and stackable washer/dryer. Ideally located near all amenities, this home provides a comfortable and practical living experience.

Year Built 2018

Type Condo / Townhouse

Sub-Type Lowrise Apartment

Style Single Level Apartment

Status Active

## **Community Information**

Address 110 5404 7 Avenue

Area Edmonton
Subdivision Charlesworth
City Edmonton

County ALBERTA

Province AB

Postal Code T6X 2K4