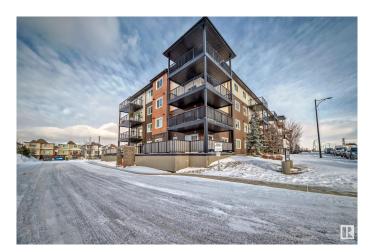

## \$238,000

2 Bedroom, 2.00 Bathroom, 1,021 sqft Condo / Townhouse on 0.00 Acres

Charlesworth, Edmonton, AB

Welcome to Elements at Willohaven! Built in 2018, this spacious main floor condo offers 2 bedrooms and 2 bathrooms, plus two parking spacesâ€"an underground heated spot and one surface parking space for added convenience. The master bedroom features a walk-through closet and a 4-piece ensuite. The kitchen boasts a bar-style countertop and includes four appliances. Additional storage is provided by a pantry, linen closet, and stackable washer/dryer. Ideally located near all amenities, this home provides a comfortable and practical living experience.

Year Built 2018

Type Condo / Townhouse

Sub-Type Lowrise Apartment

Style Single Level Apartment

Status Active

## **Community Information**

Address 110 5404 7 Avenue

Area Edmonton
Subdivision Charlesworth
City Edmonton

County ALBERTA

Province AB

Postal Code T6X 2K4