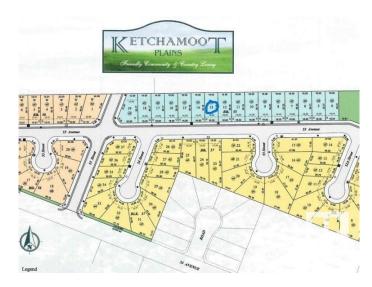

#### \$35,000

0 Bedroom, 0.00 Bathroom, Single Family on 0.00 Acres

Tofield, Tofield, AB

52' x 115' serviced lot with unobstructed view of the countryside! 42ft pocket width.Building Tax Incentive is associated with this lot. Small town community with some big city amenities (Hospital, K-12 Schools, Arena, Curling Rink, Banking, Retail). A must see !!!