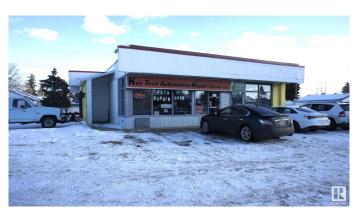

# \$1,200,000 - 9145 156 Street, Edmonton

MLS® #E4419355

### \$1,200,000

0 Bedroom, 0.00 Bathroom, Retail on 0.00 Acres

Jasper Park, Edmonton, AB

Owner/User or Redevelopment Opportunity. 2666 SF Commercial building used as an automotive repair facility for decades situated on .44 acres of CN Zoned land (Commercial Neighborhood) with a proposed zoning of Medium Residential under bylaw 20001 adopted January 2024, permitting between 4 to 8 stories of multi-family development. Situated on a prime corner lot with access points off 156 Street and 92 avenue. Existing building comprised of 4 drive in bays, large front reception area, staff room, parts room, a small office and is situated on the lot to maximize parking lot under current use. Phase II environmental completed December 2024.