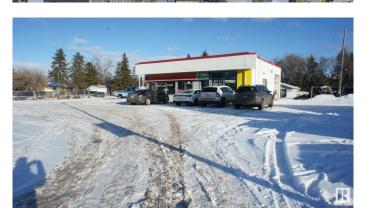

# \$1,200,000 - 9145 156 Street, Edmonton

MLS® #E4419355

### \$1,200,000

0 Bedroom, 0.00 Bathroom, Retail on 0.00 Acres

Jasper Park, Edmonton, AB

Owner/User or Redevelopment Opportunity. 2666 SF Commercial building used as an automotive repair facility for decades situated on .44 acres of CN Zoned land (Commercial Neighborhood) with a proposed zoning of Medium Residential under bylaw 20001 adopted January 2024, permitting between 4 to 8 stories of multi-family development. Situated on a prime corner lot with access points off 156 Street and 92 avenue. Existing building comprised of 4 drive in bays, large front reception area, staff room, parts room, a small office and is situated on the lot to maximize parking lot under current use. Phase II environmental completed December 2024.