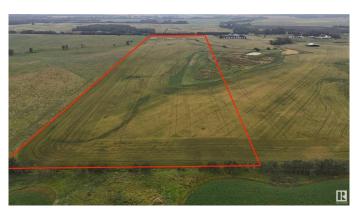

#### \$1,360,000

0 Bedroom, 0.00 Bathroom, Rural on 40.03 Acres

Colchester Lane, Rural Strathcona County, AB

Here is your chance to own 40 ACRES only 1 mile from Edmonton City limits in the GROWING SOUTHEAST AREA! Excellent access from 41 Ave SW! This land is NOT located in Edmonton, and therefore FREEDOM REMAINS! Build your dream house and shop! Bring your animals! Start a hobby farm! Land is very suitable for a WALKOUT estate, with gently rolling hills and beautiful views! PAVED ALL THE WAY! Only 5 mins from Edmonton or Beaumont! NEW DRIVEWAY & BUILD SITE ALREADY IN!

#### **Exterior**

Exterior Features Rolling Land, Schools, Shopping Nearby, See Remarks