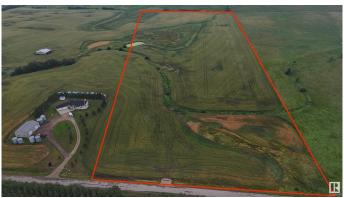

#### \$1,360,000

0 Bedroom, 0.00 Bathroom, Rural on 40.03 Acres

Colchester Lane, Rural Strathcona County, AB

Here is your chance to own 40 ACRES only 1 mile from Edmonton City limits in the GROWING SOUTHEAST AREA! Excellent access from 41 Ave SW! This land is NOT located in Edmonton, and therefore FREEDOM REMAINS! Build your dream house and shop! Bring your animals! Start a hobby farm! Land is very suitable for a WALKOUT estate, with gently rolling hills and beautiful views! PAVED ALL THE WAY! Only 5 mins from Edmonton or Beaumont! NEW DRIVEWAY & BUILD SITE ALREADY IN!

#### **Exterior**

Exterior Features Rolling Land, Schools, Shopping Nearby, See Remarks