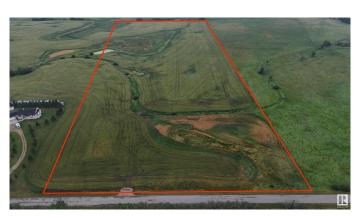

#### \$1,360,000

0 Bedroom, 0.00 Bathroom, Rural on 40.03 Acres

Colchester Lane, Rural Strathcona County, AB

Here is your chance to own 40 ACRES only 1 mile from Edmonton City limits in the GROWING SOUTHEAST AREA! Excellent access from 41 Ave SW! This land is NOT located in Edmonton, and therefore FREEDOM REMAINS! Build your dream house and shop! Bring your animals! Start a hobby farm! Land is very suitable for a WALKOUT estate, with gently rolling hills and beautiful views! PAVED ALL THE WAY! Only 5 mins from Edmonton or Beaumont! NEW DRIVEWAY & BUILD SITE ALREADY IN!

#### **Exterior**

Exterior Features Rolling Land, Schools, Shopping Nearby, See Remarks