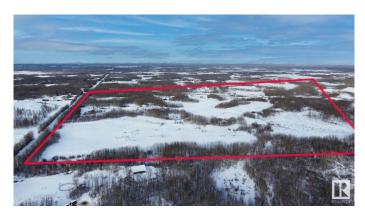

#### \$799,975

0 Bedroom, 0.00 Bathroom, Rural on 145.78 Acres

None, Rural Strathcona County, AB

**INCREDIBLE OPPORTUNITY! Beautiful.** partially treed and rolling pasture land 23 minutes southeast of Sherwood Park, offered for sale for the first time outside of the family in many decades!! HWY 14 was expropriated out of this 161 acre quarter, leaving 145.78 on just 1 title. Approximately 13 acres is on the north side of the highway with an approach address of 20255 HWY 14. Approximately 132 acres is on the south side and is super private! An approach off the highway is 20256 HWY 14 & one on the west side is 51129 Range Road 203. Strathcona County MIGHT permit the subdivision of the north piece out AND MIGHT allow splitting the south part into 2, so in effect creating 3 potential parcels and titles.

## Exterior

Exterior Features Rolling Land, Treed Lot