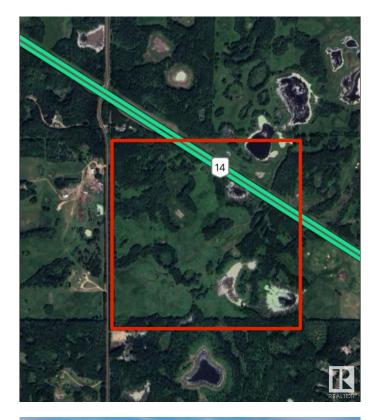

#### \$799,975

0 Bedroom, 0.00 Bathroom, Rural on 145.78 Acres

None, Rural Strathcona County, AB

**INCREDIBLE OPPORTUNITY! Beautiful.** partially treed and rolling pasture land 23 minutes southeast of Sherwood Park, offered for sale for the first time outside of the family in many decades!! HWY 14 was expropriated out of this 161 acre quarter, leaving 145.78 on just 1 title. Approximately 13 acres is on the north side of the highway with an approach address of 20255 HWY 14. Approximately 132 acres is on the south side and is super private! An approach off the highway is 20256 HWY 14 & one on the west side is 51129 Range Road 203. Strathcona County MIGHT permit the subdivision of the north piece out AND MIGHT allow splitting the south part into 2, so in effect creating 3 potential parcels and titles.

## **Community Information**

| Address     | 20255 And 20256 Highway 14 |
|-------------|----------------------------|
| Area        | Rural Strathcona County    |
| Subdivision | None                       |
| City        | Rural Strathcona County    |
| County      | ALBERTA                    |
| Province    | AB                         |
| Postal Code | T0B 4J0                    |