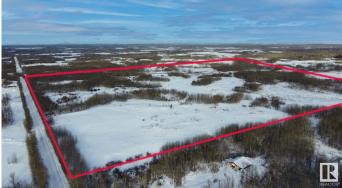

#### \$799,975

0 Bedroom, 0.00 Bathroom, Rural on 145.78 Acres

None, Rural Strathcona County, AB

**INCREDIBLE OPPORTUNITY! Beautiful.** partially treed and rolling pasture land 23 minutes southeast of Sherwood Park, offered for sale for the first time outside of the family in many decades!! HWY 14 was expropriated out of this 161 acre quarter, leaving 145.78 on just 1 title. Approximately 13 acres is on the north side of the highway with an approach address of 20255 HWY 14. Approximately 132 acres is on the south side and is super private! An approach off the highway is 20256 HWY 14 & one on the west side is 51129 Range Road 203. Strathcona County MIGHT permit the subdivision of the north piece out AND MIGHT allow splitting the south part into 2, so in effect creating 3 potential parcels and titles.

## Exterior

Exterior Features Rolling Land, Treed Lot