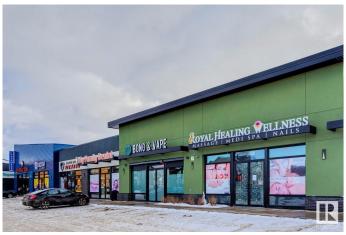

## \$80,000

0 Bedroom, 0.00 Bathroom, Retail on 0.00 Acres

Charlesworth, Edmonton, AB

Discover your next business venture with this Fully Built-out Wellness Salon & Spa 1525 sq.ft.± (ASSET SALE)offering a luxurious blend of massage, pedicure, and manicure services. This impeccably designed space provides an unparalleled experience for clients and is ready for immediate operation by its new owner. Prime Location Situated in a high-traffic area with excellent visibility and ample parking, attracting a loyal clientele and walk-ins. Fully Equipped: premium massage tables, luxury pedicure chairs with built-in massage functionality, manicure stations, Stylish Design: Modern and chic interiors with soothing lighting, premium flooring, and comfortable seating to enhance the customer experience. Multiple Treatment Rooms: Private, soundproof rooms for massage therapy or other wellness treatments, ensuring maximum comfort and privacy. Average Household Income \$115,210.

# **Community Information**

Address 3739 8 Avenue

Area Edmonton

Subdivision Charlesworth

City Edmonton
County ALBERTA

Province AB

Postal Code T6X 2G6