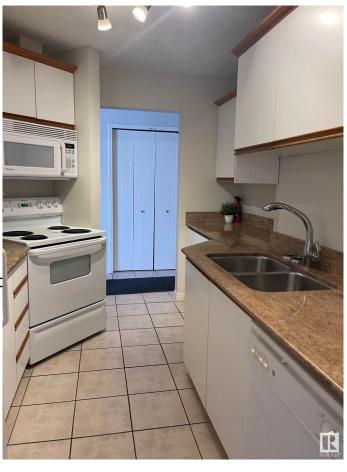

#### \$124,900

1 Bedroom, 1.00 Bathroom, 661 sqft Condo / Townhouse on 0.00 Acres

Fulton Place, Edmonton, AB

This is a one bedroom gem in a great location. Clean, quiet and great floor plan, with a really spacious kitchen, comfy living room area, a cozy dining area and a space for a desk or yoga mat!! Bedroom is huge with double door closet, clean 4 piece bathroom and a combo unit washer/dryer inside the suite. Shower head updated, newer tiles in bathroom and some updated plumbing. Double security door entrance, includes a titled parking stall and this unit is an end unit, so close to back door entrance for easy access to parking. Parking stall includes power, condo fees include utilities except electricity. Large patio doors and a patio for fresh air and natural light. Location is great for downtown commute and close to public transportation!! Shopping and all amenities within walking distance.

# Interior

Appliances Dishwasher-Built-In, Euro

Stove-Electric

Heating Forced Air-1, Natural Gas