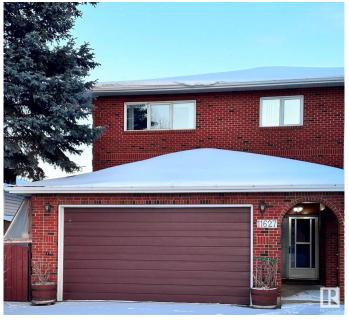

## \$4.500

7 Bedroom, 4.50 Bathroom, 3,363 sqft Rental on 0.00 Acres

Spruce Avenue, Edmonton, AB

ONE-OF-A-KIND BRICK MANSION â€" 7 BEDROOMS INLUDING TWO MASTERS WITH EN-SUITES + 5 BATHS + FINISHED BASMENT IDEAL FOR A GROUP HOME + MULTIPLE FAMILIES AVAILABLE FOR **MUTIPLE TENANCY - STUDENTS** UNBEATABLE LOCATION, CLOSE TO DOWNTOWN, LRT, ROYAL ALEX HOSPITAL, GLENROSE REHABILITATION. RIVER VALLEY ADDRESS: 11627 102 ST NW. T5G 2E9 EDMONTON COMMUNITY: SPRUCE AVENUE RENT: \$4500 IDEAL FOR MULTIPLE FAMILIES OR GROUP HOME HUGE 7 BEDROOMS + 2 MASTERS (ONE ON MAIN FLOOR AND ONE ON SECOND FLOOR HUGE RECREATION ROOM WITH WET BAR NICE 2 KITCHENS WITH FABULOUS APPLIANCES ALARM SYSTEM CUSTOM PIZZA OVEN SIX ZONE CONTROLLED HEATING HUGE COVERED CONCRETE PATIO FORMAL LIVING ROOM + TWO ADDITIONAL LIVING ROOMS TWO REGRIGERATORS TWO DISHWASHERS **HUGE FENCED BACKYARD 3,362.67** 

## **Amenities**

Parking Double Garage Attached