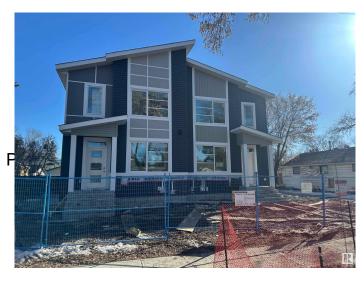

#### \$604,900

6 Bedroom, 4.00 Bathroom, 1,760 sqft Single Family on 0.00 Acres

Prince Charles, Edmonton, AB

This brand-new, 2-storey half duplex features a modern open-concept living area with quartz countertops and a main-floor bedroom with a 3-piece bathroom. Upstairs, you'll find three bedrooms, including a Primary with an ensuite and walk-in closet, plus a laundry room and a 4-piece bathroom. The property also includes a 2-bedroom legal suite and a double detached garage. Note that the property is currently still under construction.

Type Single Family

Sub-Type Half Duplex

Style 2 Storey

Status Active

Stories 3

Has Suite Yes

Has Basement Yes

Basement Full, Finished

**Exterior** 

Exterior Wood, Stone, Vinyl

Exterior Features Back Lane, Landscaped, F

Schools, Shopping Nearby

Roof Asphalt Shingles

Construction Wood, Stone, Vinyl

Foundation Concrete Perimeter