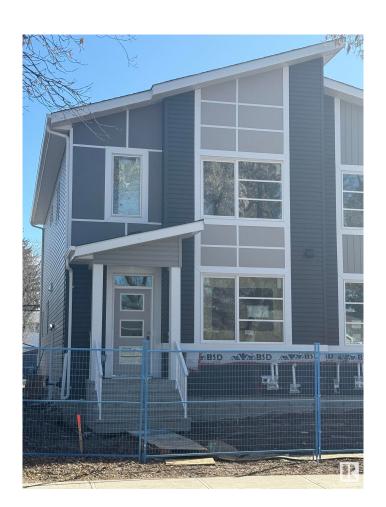

#### \$604,900

6 Bedroom, 4.00 Bathroom, 1,760 sqft Single Family on 0.00 Acres

Prince Charles, Edmonton, AB

This brand-new, 2-storey half duplex features a modern open-concept living area with quartz countertops and a main-floor bedroom with a 3-piece bathroom. Upstairs, you'll find three bedrooms, including a Primary with an ensuite and walk-in closet, plus a laundry room and a 4-piece bathroom. The property also includes a 2-bedroom legal suite and a double detached garage. Note that the property is currently still under construction.

Type Single Family

Sub-Type Half Duplex

Style 2 Storey

Status Active

Stories 3

Has Suite Yes

Has Basement Yes

Basement Full, Finished

**Exterior** 

Exterior Wood, Stone, Vinyl

Exterior Features Back Lane, Landscaped, F

Schools, Shopping Nearby

Roof Asphalt Shingles

Construction Wood, Stone, Vinyl

Foundation Concrete Perimeter