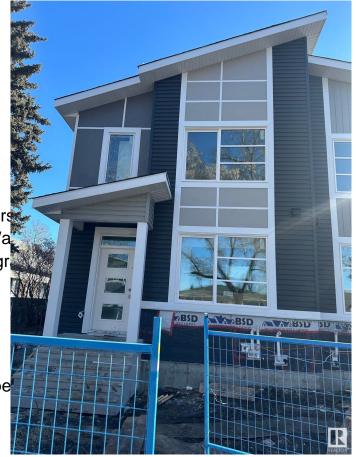

#### \$604,900

6 Bedroom, 4.00 Bathroom, 1,760 sqft Single Family on 0.00 Acres

Prince Charles, Edmonton, AB

This brand-new, 2-storey half duplex features a modern open-concept living area with quartz countertops and a main-floor bedroom with a 3-piece bathroom. Upstairs, you'll find three bedrooms, including a Primary with an ensuite and walk-in closet, plus a laundry room and a 4-piece bathroom. The property also includes a 2-bedroom legal suite and a double detached garage. Note that the property is currently still under construction.

Type Single Family

Sub-Type Half Duplex

Style 2 Storey

Status Active

Stories 3

Has Suite Yes

Has Basement Yes

Basement Full, Finished

**Exterior** 

Exterior Wood, Stone, Vinyl

Exterior Features Back Lane, Landscaped, F

Schools, Shopping Nearby

Roof Asphalt Shingles

Construction Wood, Stone, Vinyl

Foundation Concrete Perimeter