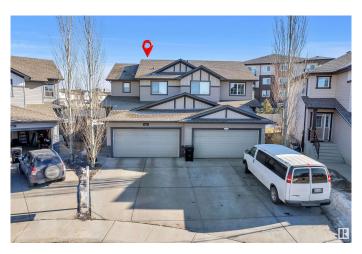

# \$525,000

4 Bedroom, 3.50 Bathroom, 1,647 sqft Single Family on 0.00 Acres

Charlesworth, Edmonton, AB

Welcome to this stunning duplex in the highly sought-after community of Charlesworth! With a total of 1646 sqft, this beautiful property boasts a thoughtful layout, featuring a den and half bath, open-concept kitchen with granite countertops, and spacious living and dining areas on the main floor. The upper level showcases three generous-sized bedrooms, including a master with walk-in closet and 3-piece ensuite. The fully finished basement adds an additional bedroom, full bathroom, and spacious living room. Exterior highlights include a fully landscaped and fenced yard. Prime location, just a short walk to public transit, shopping centre, schools, and parks, makes this property a must-see!

### **Exterior**

Exterior Wood, Vinyl

Exterior Features Airport Nearby, Park/Reserve, Playground Nearby, Schools, Shopping

Nearby

Roof Asphalt Shingles

Construction Wood, Vinyl

Foundation Concrete Perimeter