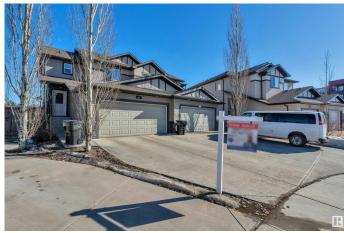

# \$525,000

4 Bedroom, 3.50 Bathroom, 1,647 sqft Single Family on 0.00 Acres

Charlesworth, Edmonton, AB

Welcome to this stunning duplex in the highly sought-after community of Charlesworth! With a total of 1646 sqft, this beautiful property boasts a thoughtful layout, featuring a den and half bath, open-concept kitchen with granite countertops, and spacious living and dining areas on the main floor. The upper level showcases three generous-sized bedrooms, including a master with walk-in closet and 3-piece ensuite. The fully finished basement adds an additional bedroom, full bathroom, and spacious living room. Exterior highlights include a fully landscaped and fenced yard. Prime location, just a short walk to public transit, shopping centre, schools, and parks, makes this property a must-see!

### **Exterior**

Exterior Wood, Vinyl

Exterior Features Airport Nearby, Park/Reserve, Playground Nearby, Schools, Shopping

Nearby

Roof Asphalt Shingles

Construction Wood, Vinyl

Foundation Concrete Perimeter