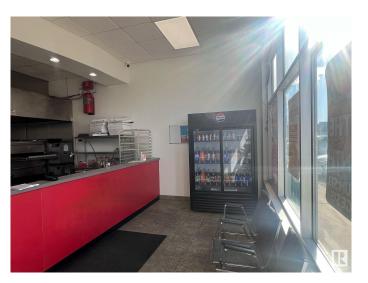

## \$249,900

0 Bedroom, 0.00 Bathroom, Business on 0.00 Acres

East Campsite Business Park, Spruce Grove,

Profitable Pizza store for sale in prime location!!!. This store is perfectly situated in a high traffic with great visibility. Restaurant is almost 1199 Sq ft featuring in good condition equipment and ready for quick possession for immediate operation. Ideal for new and experienced owners to acquire a turnkey, high potential opportunity. Don't miss out!!