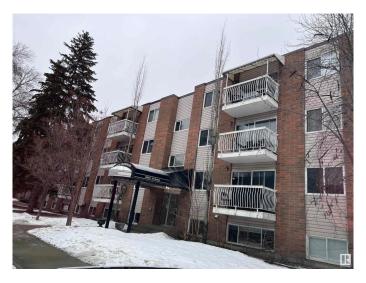

## \$184,000

1 Bedroom, 1.00 Bathroom, 632 sqft Condo / Townhouse on 0.00 Acres

Strathcona, Edmonton, AB

Prime near White Ave location, close to University of Alberta and University Hospital. The one bedroom suite features in-suite laundry, jetted tub in washroom, custom kitchen comes with stainless steel appliances, granite countertops and a detailed backsplash. The condo fees covers all utilities. The building had extensive renovations, including a new fire alarm system, boiler, windows, common areas and roof.

### **Exterior**

Exterior Wood, Brick, Vinyl

Exterior Features Picnic Area, Playground Nearby, Public Transportation, Schools,

**Shopping Nearby** 

Roof EPDM Membrane

Construction Wood, Brick, Vinyl

Foundation Slab