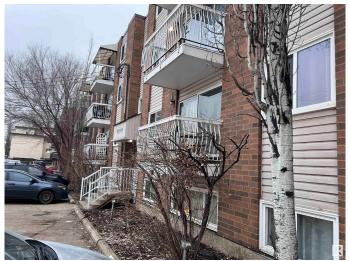

## \$184,000

1 Bedroom, 1.00 Bathroom, 632 sqft Condo / Townhouse on 0.00 Acres

Strathcona, Edmonton, AB

Prime near White Ave location, close to University of Alberta and University Hospital. The one bedroom suite features in-suite laundry, jetted tub in washroom, custom kitchen comes with stainless steel appliances, granite countertops and a detailed backsplash. The condo fees covers all utilities. The building had extensive renovations, including a new fire alarm system, boiler, windows, common areas and roof.

### **Exterior**

Exterior Wood, Brick, Vinyl

Exterior Features Picnic Area, Playground Nearby, Public Transportation, Schools,

**Shopping Nearby** 

Roof EPDM Membrane

Construction Wood, Brick, Vinyl

Foundation Slab