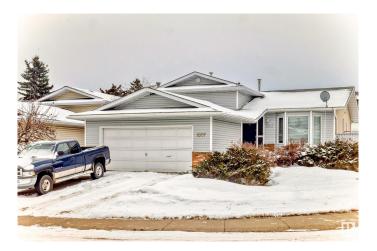

## \$429,998

4 Bedroom, 2.50 Bathroom, 1,152 sqft Single Family on 0.00 Acres

Crawford Plains, Edmonton, AB

Nice 4-Level Split on a Corner Lot in Crawford Plains! A bright and spacious 4-level split situated on a desirable corner lot in the heart of Crawford Plains. This home features vaulted ceilings, a charming bay window, and a functional layout filled with natural light. Recent upgrades include a newer hot water tank and furnace, ensuring efficiency and peace of mind. The 22x23 attached garage with an aggregate driveway and sidewalks adds to the home's curb appeal. Located in a family-friendly community, this home offers quick access to Anthony Henday, 50th Street, and all essential amenities, including schools, parks, and shopping. Ready to add some finishing touches. Quick Possession available!

## **Amenities**

Amenities Deck, See Remarks

Parking Spaces 4

Parking Double Garage Attached

## **Exterior**

Exterior Wood, Vinyl

Exterior Features Corner Lot, Fenced, Flat Site, Landscaped, Level Land, Low

Maintenance Landscape, Schools, See Remarks

Roof Asphalt Shingles

Construction Wood, Vinyl

Foundation Concrete Perimeter