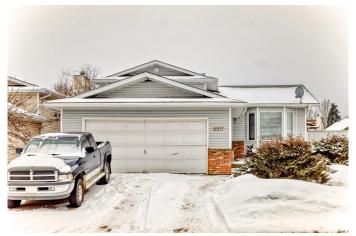

## \$429,998

4 Bedroom, 2.50 Bathroom, 1,152 sqft Single Family on 0.00 Acres

Crawford Plains, Edmonton, AB

Nice 4-Level Split on a Corner Lot in Crawford Plains! A bright and spacious 4-level split situated on a desirable corner lot in the heart of Crawford Plains. This home features vaulted ceilings, a charming bay window, and a functional layout filled with natural light. Recent upgrades include a newer hot water tank and furnace, ensuring efficiency and peace of mind. The 22x23 attached garage with an aggregate driveway and sidewalks adds to the home's curb appeal. Located in a family-friendly community, this home offers quick access to Anthony Henday, 50th Street, and all essential amenities, including schools, parks, and shopping. Ready to add some finishing touches. Quick Possession available!

## **Amenities**

Amenities Deck, See Remarks

Parking Spaces 4

Parking Double Garage Attached

## **Exterior**

Exterior Wood, Vinyl

Exterior Features Corner Lot, Fenced, Flat Site, Landscaped, Level Land, Low

Maintenance Landscape, Schools, See Remarks

Roof Asphalt Shingles

Construction Wood, Vinyl

Foundation Concrete Perimeter