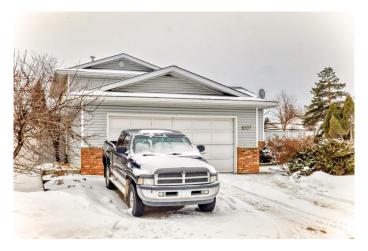

## \$429,998

4 Bedroom, 2.50 Bathroom, 1,152 sqft Single Family on 0.00 Acres

Crawford Plains, Edmonton, AB

Nice 4-Level Split on a Corner Lot in Crawford Plains! A bright and spacious 4-level split situated on a desirable corner lot in the heart of Crawford Plains. This home features vaulted ceilings, a charming bay window, and a functional layout filled with natural light. Recent upgrades include a newer hot water tank and furnace, ensuring efficiency and peace of mind. The 22x23 attached garage with an aggregate driveway and sidewalks adds to the home's curb appeal. Located in a family-friendly community, this home offers quick access to Anthony Henday, 50th Street, and all essential amenities, including schools, parks, and shopping. Ready to add some finishing touches. Quick Possession available!

## **Amenities**

Amenities Deck, See Remarks

Parking Spaces 4

Parking Double Garage Attached

## **Exterior**

Exterior Wood, Vinyl

Exterior Features Corner Lot, Fenced, Flat Site, Landscaped, Level Land, Low

Maintenance Landscape, Schools, See Remarks

Roof Asphalt Shingles

Construction Wood, Vinyl

Foundation Concrete Perimeter