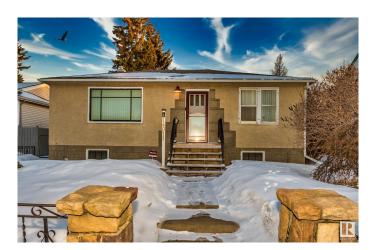

#### \$410,000

2 Bedroom, 1.00 Bathroom, 827 sqft Single Family on 0.00 Acres

North Glenora, Edmonton, AB

Original home on a 49' x 125' lot in the highly sought-after North Glenora neighborhood. This upscale area offers a prime location with easy access to transit and downtown. The expansive south-facing backyard is a standout feature, offering mature trees, a fenced perimeter, a firepit, and a single detached garage. This property presents an excellent opportunity for redevelopment, renovation, or subdivision.