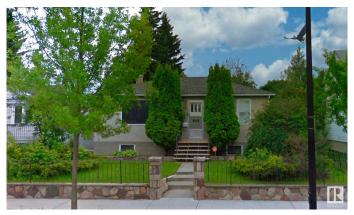

#### \$410,000

2 Bedroom, 1.00 Bathroom, 827 sqft Single Family on 0.00 Acres

North Glenora, Edmonton, AB

Original home on a 49' x 125' lot in the highly sought-after North Glenora neighborhood. This upscale area offers a prime location with easy access to transit and downtown. The expansive south-facing backyard is a standout feature, offering mature trees, a fenced perimeter, a firepit, and a single detached garage. This property presents an excellent opportunity for redevelopment, renovation, or subdivision.