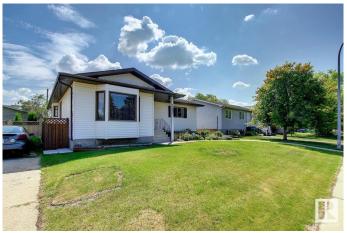

### \$549,900

5 Bedroom, 3.00 Bathroom, 1,437 sqft Single Family on 0.00 Acres

Sherwood, Edmonton, AB

SPACIOUS RAISED BUNGALOW IN NICE NEIGHBORHOOD OF SHERWOOD.
CLOSED TO WEM & ALL AMENITIES. THE LOT IS 50' WIDE X 150' LONG. MAIN FLR HAS LIVING ROOM, DINING ROOM, KITCHEN, FAMILY ROOM WITH FIREPLACE, 3 BEDROOMS, 2 FULL BATHS (1 IN THE MASTER BEDROOM). BASMENT HAS FAMILY ROOM, 2 BEDROOMS, FULL BATH, FURNACE ROOM. NICE FENCED YARD WITH DECK. LARGE DOUBLE DETACHED GARAGE WITH BACK LANE.

#### **Exterior**

Exterior Wood, Vinyl

Exterior Features Back Lane, Fenced, Landscaped

Roof Asphalt Shingles

Construction Wood, Vinyl

Foundation Concrete Perimeter