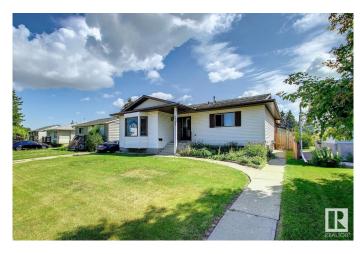

### \$549,900

5 Bedroom, 3.00 Bathroom, 1,437 sqft Single Family on 0.00 Acres

Sherwood, Edmonton, AB

SPACIOUS RAISED BUNGALOW IN NICE NEIGHBORHOOD OF SHERWOOD.
CLOSED TO WEM & ALL AMENITIES. THE LOT IS 50' WIDE X 150' LONG. MAIN FLR HAS LIVING ROOM, DINING ROOM, KITCHEN, FAMILY ROOM WITH FIREPLACE, 3 BEDROOMS, 2 FULL BATHS (1 IN THE MASTER BEDROOM). BASMENT HAS FAMILY ROOM, 2 BEDROOMS, FULL BATH, FURNACE ROOM. NICE FENCED YARD WITH DECK. LARGE DOUBLE DETACHED GARAGE WITH BACK LANE.

#### **Exterior**

Exterior Wood, Vinyl

Exterior Features Back Lane, Fenced, Landscaped

Roof Asphalt Shingles

Construction Wood, Vinyl

Foundation Concrete Perimeter