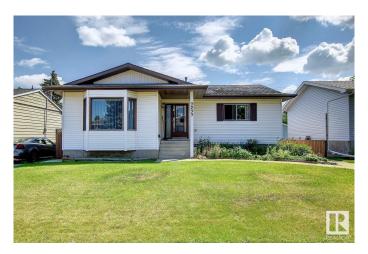

### \$549,900

5 Bedroom, 3.00 Bathroom, 1,437 sqft Single Family on 0.00 Acres

Sherwood, Edmonton, AB

SPACIOUS RAISED BUNGALOW IN NICE NEIGHBORHOOD OF SHERWOOD.
CLOSED TO WEM & ALL AMENITIES. THE LOT IS 50' WIDE X 150' LONG. MAIN FLR HAS LIVING ROOM, DINING ROOM, KITCHEN, FAMILY ROOM WITH FIREPLACE, 3 BEDROOMS, 2 FULL BATHS (1 IN THE MASTER BEDROOM). BASMENT HAS FAMILY ROOM, 2 BEDROOMS, FULL BATH, FURNACE ROOM. NICE FENCED YARD WITH DECK. LARGE DOUBLE DETACHED GARAGE WITH BACK LANE.

#### **Exterior**

Exterior Wood, Vinyl

Exterior Features Back Lane, Fenced, Landscaped

Roof Asphalt Shingles

Construction Wood, Vinyl

Foundation Concrete Perimeter