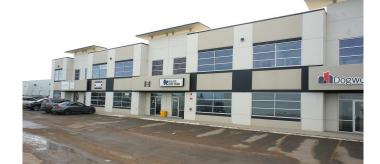

# \$749,000 - 103 118 Provincial Avenue, Sherwood Park

MLS® #E4427140

# \$749,000

0 Bedroom, 0.00 Bathroom, Industrial on 0.00 Acres

Sherwood Business Park, Sherwood Park, AB

INVESTMENT OPPORTUNITY. Existing tenant has just exercised his option to renew his lease until October 31, 2030. 3405 sf tilt up concrete office warehouse condo in Sherwood Park. This 30' x 83.5' bay offers a 2405 SF floor plate and an additional 1000 SF of finished load bearing concrete mezzanine. Roof top HVAC, radiant heat in warehouse, 14' x 12' grade loading door and 225 amp 3 Phase power. Fully sprinklered, 20' clear warehouse ceiling height. Condo Fees \$559.39/month