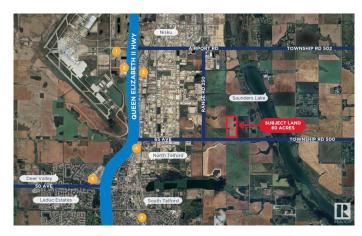

#### \$6,640,000

0 Bedroom, 0.00 Bathroom, Rural on 80.00 Acres

None, Rural Leduc County, AB

80 Acres. Located in the Northwest Saunders Lake Local Area Structure Plan (LASP). Great proximity to water pipeline, 240V Transmission Lines and three (3) phase power. Artificial Intelligence, Datacentre, Crypto Mining potential with possible access to nearby transmission lines. Located south of Nisku Business Park Five minute drive to Edmonton International Airport, and adjacent to Leduc city limits. Municipality: Leduc County, Alberta, Short Legal: 4,24,50,6 SE: Zoning: AG (Agriculture). Selling land value only. Buyer's to confirm information during their due diligence.

## **Community Information**

Address 24536 Twp Road 500

Area Rural Leduc County

Subdivision None

City Rural Leduc County

County ALBERTA

Province AB

Postal Code T4X 0N8