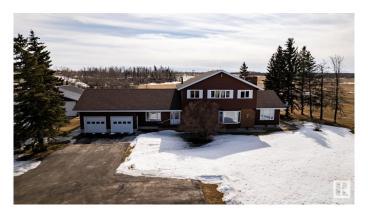

# \$1,075,000 - 73 52112 Rge Road 222, Rural Strathcona County

MLS® #E4427760

### \$1,075,000

5 Bedroom, 2.50 Bathroom, 2,673 sqft Rural on 3.16 Acres

Twin Island Air Park, Rural Strathcona County, AB

A SUPERB ACREAGE JUST 15 MINUTES FROM SHERWOOD PARK IN TWIN ISLAND AIR PARK! This family home on 3.16 acres has something for every member of the family: LAND YOUR PLANE AND TAXI TO THE HOUSE & HANGER; canoe/kayak the lake; hiking areas around the lake to enjoy nature; 3 golf putting greens; outdoor swimming pool; hot tub; firepit; children's jungle gym; pool table; hair salon. A well maintained upgraded 2673 sq ft family home with 5 bedrooms; 2.5 baths; 3 fireplaces. There have been numerous upgrades. There is a hanger for the plane or a place to store all your toys. This home is a must see.

Year Built 1972 Type Rural

Sub-Type Detached Single Family

Style 2 Storey
Status Active