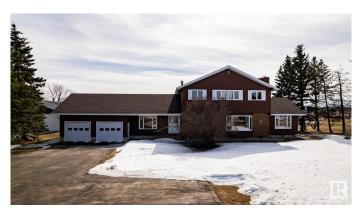

# \$1,075,000 - 73 52112 Rge Road 222, Rural Strathcona County

MLS® #E4427760

### \$1,075,000

5 Bedroom, 2.50 Bathroom, 2,673 sqft Rural on 3.16 Acres

Twin Island Air Park, Rural Strathcona County, AB

A SUPERB ACREAGE JUST 15 MINUTES FROM SHERWOOD PARK IN TWIN ISLAND AIR PARK! This family home on 3.16 acres has something for every member of the family: LAND YOUR PLANE AND TAXI TO THE HOUSE & HANGER; canoe/kayak the lake; hiking areas around the lake to enjoy nature; 3 golf putting greens; outdoor swimming pool; hot tub; firepit; children's jungle gym; pool table; hair salon. A well maintained upgraded 2673 sq ft family home with 5 bedrooms; 2.5 baths; 3 fireplaces. There have been numerous upgrades. There is a hanger for the plane or a place to store all your toys. This home is a must see.

Year Built 1972 Type Rural

Sub-Type Detached Single Family

Style 2 Storey
Status Active