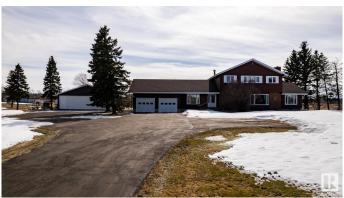

# \$1,075,000 - 73 52112 Rge Road 222, Rural Strathcona County

MLS® #E4427760

### \$1,075,000

5 Bedroom, 2.50 Bathroom, 2,673 sqft Rural on 3.16 Acres

Twin Island Air Park, Rural Strathcona County, AB

A SUPERB ACREAGE JUST 15 MINUTES FROM SHERWOOD PARK IN TWIN ISLAND AIR PARK! This family home on 3.16 acres has something for every member of the family: LAND YOUR PLANE AND TAXI TO THE HOUSE & HANGER; canoe/kayak the lake; hiking areas around the lake to enjoy nature; 3 golf putting greens; outdoor swimming pool; hot tub; firepit; children's jungle gym; pool table; hair salon. A well maintained upgraded 2673 sq ft family home with 5 bedrooms; 2.5 baths; 3 fireplaces. There have been numerous upgrades. There is a hanger for the plane or a place to store all your toys. This home is a must see.

Year Built 1972 Type Rural

Sub-Type Detached Single Family

Style 2 Storey
Status Active