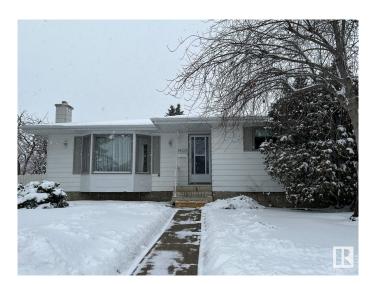

# \$374,900 - 14224 78 Street, Edmonton

MLS® #E4427815

### \$374,900

3 Bedroom, 2.50 Bathroom, 1,216 sqft Single Family on 0.00 Acres

Kildare, Edmonton, AB

Prime opportunity to own single family home. Prime location close to major city routes with 82st and Yellowhead trail a few minutes away. Prime shopping close by at Londonderry mall. East exposure home for morning sun with double car detached garage with west exposure backyard. Large lot approx 7,000sqft.

Built in 1968