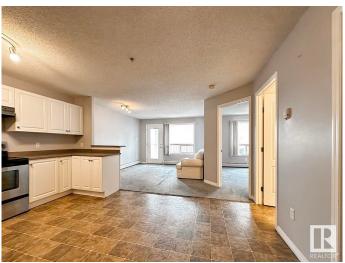

## \$164,900

1 Bedroom, 1.00 Bathroom, 611 sqft Condo / Townhouse on 0.00 Acres

South Terwillegar, Edmonton, AB

Terwillegar "Corner" unit on the 3rd floor! This 1 bedroom and 1 bath, third-floor condo in South Terwillegar with a west-facing balcony and a titled outdoor parking stall. Open concept floorplan with big kitchen and living room. Spacious Master bedroom and a good size bathroom. laundry/utility room provides extra storage space. The low monthly condo fee includes heat and water/sewer. Easy access to Rabbit Hill Rd; Terwillegar Drive; Anthony Henday; ETS bus terminal; and Terwillegar Community Rec Centre.